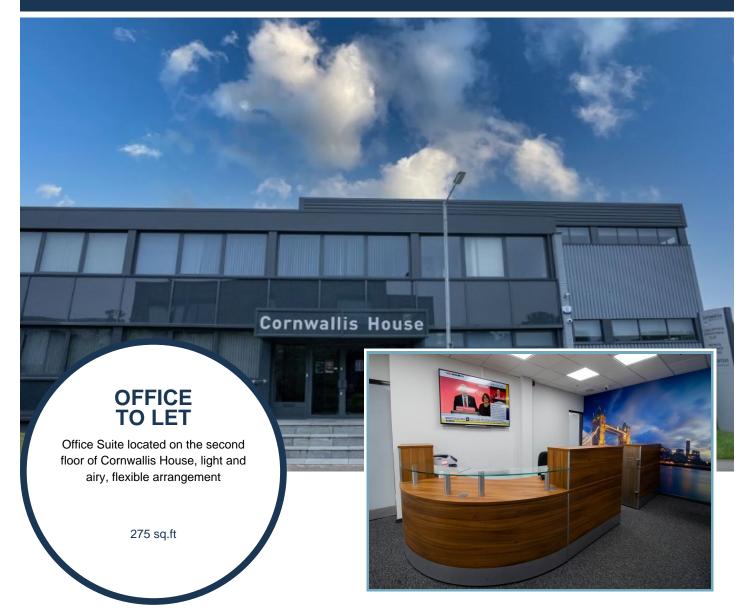

## Description

Cornwallis House is a modern, fully managed, Business Centre located in the heart of Basildon's busy commercial and retail area. The Centre comprises offices, warehouse, storage and virtual offices.

Basildon has a population of 110,000 people and lies 25 miles east of London, just 5 miles from the M25 J29. Conveniently located for access to A13, A127 and A12.

The centre has a stunning reception area with friendly, helpful staff to welcome visitors. Professional secretarial support and a host of business services are available; mailing, parcel receipt, large format printing, photocopying and message taking.