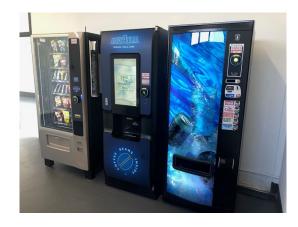

A large delivery bay is onsite for any bulk deliveries, and fork lift hire with driver can be arranged.

There are numerous modern washrooms throughout the centre and a dedicated vending area with 12oz Lavazza Coffee at just £1