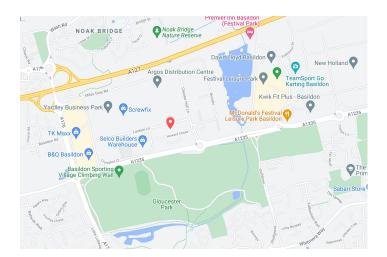

Basildon has a population of 110,000 people and lies 25 miles east of London, just 5 miles from the M25 J29. Conveniently located for access to A13, A127 and A12.

The centre has a stunning reception area with friendly, helpful staff to welcome visitors. Professional secretarial support and a host of business services are available; mailing, parcel receipt, large format printing, photocopying and message taking.

#### Travel

The centre is conveniently located for access to A13 and A127, 5mins to junction 29 of M25 or 10 mins to junction 30 of the M25, Basildon train station is 15 minutes walk.

Local buses stop near the centre, 5 minutes from Basildon Bus Station Free On-Site Parking