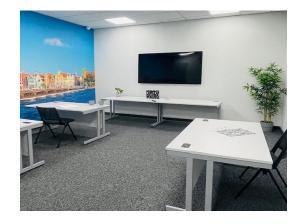

There are ample meeting facilities with 75 inch screens & audio visual facilities. Meeting rooms hold between 4 and 50 delegates and can be arranged in Boardroom, Meeting, U-Shape or Conference style.