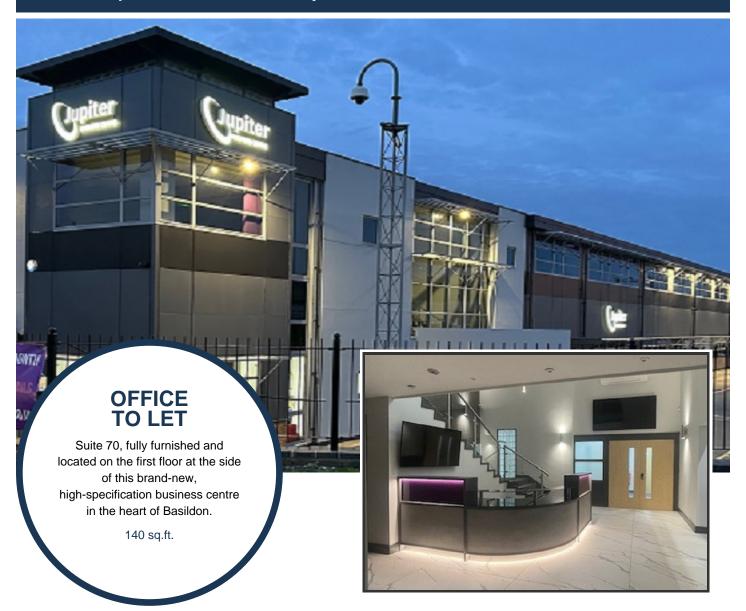

Suite 70, Jupiter Business Centre, Paycocke Road, Basildon, Essex, SS14 3HX

# Available now

- Rent £800.00 monthly
- The suite offers a light and airy atmosphere with the advantage of a large side window.
- Price includes high speed internet & WiFi, AirCon, Heating, Electricity, Telephone, Office Furniture.
- Our meticulously designed office suites are tailored to meet diverse business needs of today's busy professionals.
- Enjoy sleek meeting rooms and sound-proof pod, all equipped with the latest technology.
- Stylish common areas serve as a hub for networking and interaction, enjoy the convenience of complimentary tea & coffee facilities.
- Secure Access, Parking, Manned Reception, Copy Facilities, Mail & Courier Handling.
- Great Location in the heart of Basildon; Jupiter Business Centre is close to the Mayflower Commercial and Retail Park.

## Description

We are thrilled to unveil Jupiter House; the Premier Destination for Office Space and the newest gem in the Essex Offices portfolio!

Strategically situated, it enjoys close proximity to Basildon's bustling commercial and retail hub, seamlessly merging business with convenience.

Offering a range of contemporary office suites to let and versatile meeting rooms & breakout areas, all designed with today's professionals in mind.

Fully staffed Reception area that goes beyond greeting, bright and modern décor with comfortable seating areas for visitors.