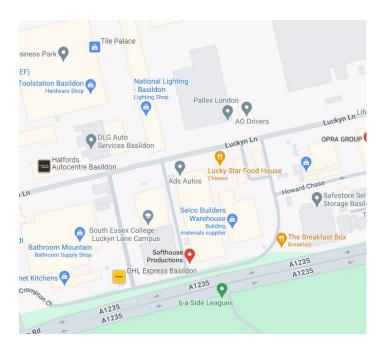

## **Travel**

Sharp House is conveniently located for access to A13 and A127, 5mins to junction 29 of M25 or 10 mins to junction 30 of the M25, Basildon train station is 15 minutes walk.

Local buses stop nearby, 5 minutes from Basildon Bus Station