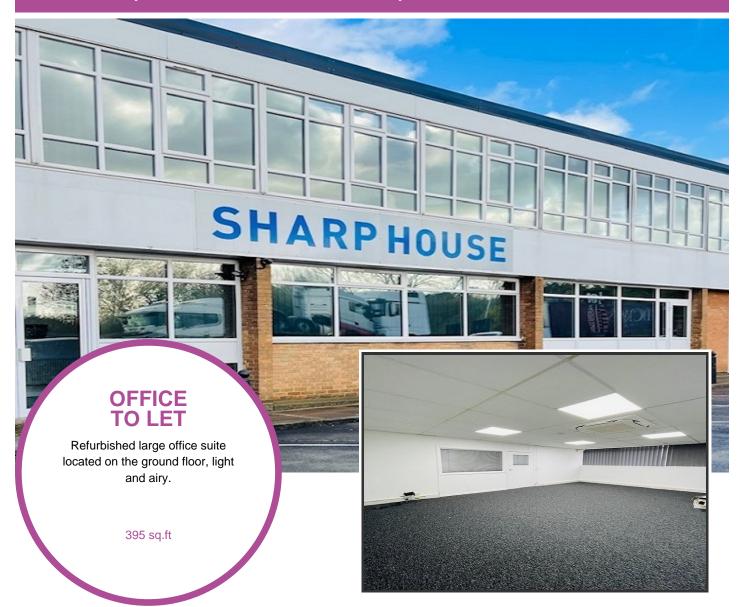

info@businesslettings.co.uk

Suite 3a, Sharp House, 14 The Gloucesters, Compton Close, Basildon, Essex, SS14 3AY

- Available now
- Rent £750.00 monthly
- Suite 3 offers a very pleasant working environment, newly decorated and refurbished
- New carpet, daylight LED lighting and vertical blinds
- High speed connectivity and Wi-Fi available
- The office is air conditioned
- Allocated parking

# Description

Sharp House is a fully serviced, multiple occupancy, office building located in the heart of Basildon's busy commercial and retail area.

Basildon has a population of 110,000 people and lies 25 miles east of London, just 5 miles from the M25 J29. Conveniently located for access to A13, A127 and A12.