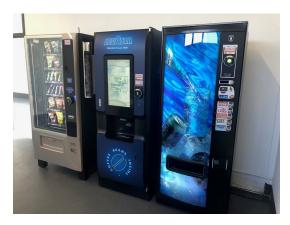

A large delivery bay is onsite for any bulk deliveries, and fork lift hire with driver can be arranged.

There are numerous modern washrooms throughout the centre and a dedicated vending area with 12oz Lavazza Coffee at just £1