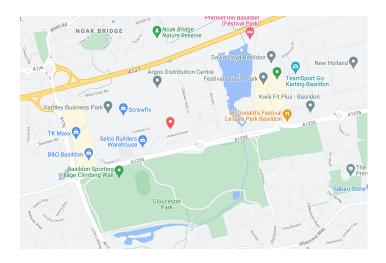

Basildon has a population of 110,000 people and lies 25 miles east of London, just 5 miles from the M25 J29. Conveniently located for access to A13, A127 and A12.

The centre has a stunning reception area with friendly, helpful staff to welcome visitors. Professional secretarial support and a host of business services are available; mailing, parcel receipt, large format printing, photocopying and message taking.

#### Travel

The centre is conveniently located for access to A13 and A127, 5mins to junction 29 of M25 or 10 mins to junction 30 of the M25, Basildon train station is 15 minutes walk.

Local buses stop near the centre, 5 minutes from Basildon Bus Station  $\,$ 