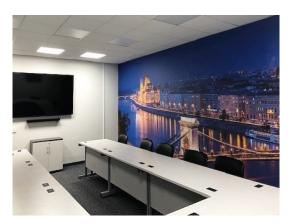

There are ample meeting facilities with 75 inch screens & audio visual facilities. Meeting rooms hold between 4 and 50 delegates and can be arranged in Boardroom, Meeting, U-Shape or Conference style.