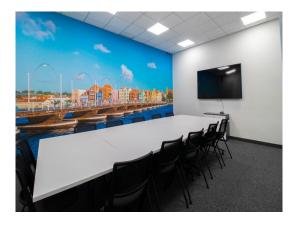

There are ample meeting facilities with 75 inch screens & audio visual facilities. Meeting rooms hold between 4 and 50 delegates and can be arranged in Boardroom, Meeting, U-Shape or Conference style.