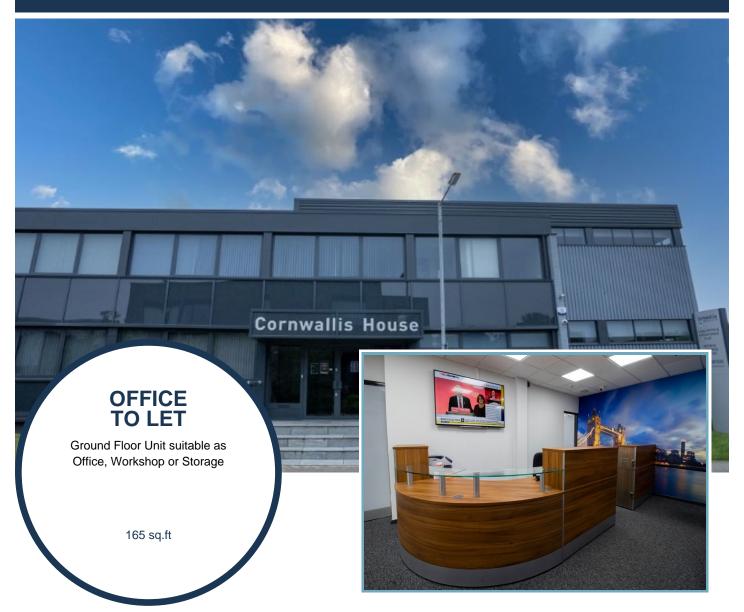

# Suite 9.2, Cornwallis House, Howard Chase, Basildon, Essex, SS14 3BB

- Available now
- Rent £475.00 monthly
- Located towards Rear of Cornwallis House near Loading Bay
- High speed connectivity available as well as WiFi
- Price includes heating, air-conditioning, electricity, communal cleaning
- Carpets and freshly painted walls, with access to small kitchen area

#### Description

Cornwallis House is a modern, fully managed, Business Centre located in the heart of Basildon's busy commercial and retail area. The Centre comprises offices, warehouse, storage and virtual offices.

Basildon has a population of 110,000 people and lies 25 miles east of London, just 5 miles from the M25 J29. Conveniently located for access to A13, A127 and A12.

The centre has a stunning reception area with friendly, helpful staff to welcome visitors. Professional secretarial support and a host of business services are available; mailing, parcel receipt, large format printing, photocopying and message taking.